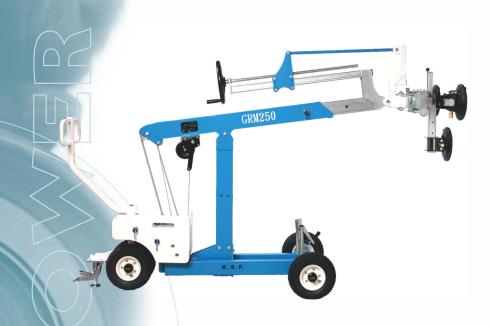

- 1. Brand new Manual Glass Robot with Max. load of 250 kgs.
- 2. Pick up the glass panel from the rack, shift to side for pass through narrow aisle/ doorway, turn it horizontally or vertically at installed position. One person operation.
- 3. Easy height adjustment allows for your exact lifting requirements to be met.
- 4. Easy to shift to side-wards for pass through narrow aisle.
- 5.360° turnable cradle with manual pump system.
- 6. Wheel base adjust distance from 80cm to 140 cm for better stabilization.