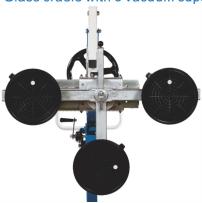

## **Optional Accessories:**

· Slide shift cradle

· Glass cradle with 3 vacuum cups

Wheel base adjustable from 80cm to 140 cm for better stability.

· Glass cradle with 4 vacuum cups