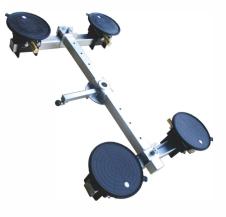

## **Optional Accessories:**

· Slide shift cradle

· Glass cradle with 3 vacuum cups

Wheel base adjustable from 80cm to 140 cm for better stability.

· Glass cradle with 4 vacuum cups