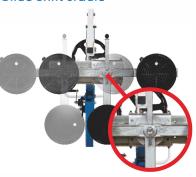

- 1. Brand new Manual Glass Robot with Max. load of 250 kgs.
- 2. Pick up the glass panel from the rack, shift to side for pass through narrow aisle/ doorway, turn it horizontally or vertically at installed position. One person operation.
- 3. Easy height adjustment allows for your exact lifting requirements to be met.
- 4. Easy to shift to side-wards for pass through narrow aisle.
- 5.360° turnable cradle with manual pump system.
- 6. Wheel base adjust distance from 80cm to 140 cm for better stabilization.

•Pick up the glass panel from the rack, shift to side for pass through narrow aisle/ doorway, turn it horizontally or vertically at installed position. One person operation.