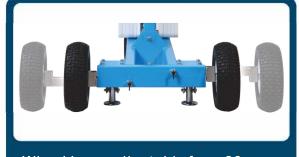

- 1. Brand new Manual Glass Robot with Max. load of 250 kgs.
- 2. Pick up the glass panel from the rack, shift to side for pass through narrow aisle/ doorway, turn it horizontally or vertically at installed position. One person operation.
- 3. Easy height adjustment allows for your exact lifting requirements to be met.
- 4. Easy to shift to side-wards for pass through narrow aisle.
- 5.360° turnable cradle with manual pump system.
- 6. Wheel base adjust distance from 80cm to 140 cm for better stabilization.

## **Optional Accessories:**

· Slide shift cradle

· Glass cradle with 3 vacuum cups

Wheel base adjustable from 80cm to 140 cm for better stability.

· Glass cradle with 4 vacuum cups