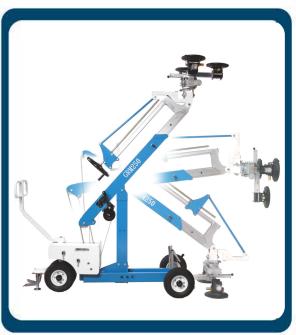

## **Optional Accessories:**

· Slide shift cradle

· Glass cradle with 3 vacuum cups

Wheel base adjustable from 80cm to 140 cm for better stability.

· Glass cradle with 4 vacuum cups