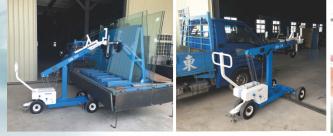

•Pick up the glass panel from the rack, shift to side for pass through narrow aisle/ doorway, turn it horizontally or vertically at installed position. One person operation.