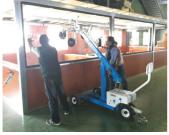

•Pick up the glass panel from the rack, shift to side for pass through narrow aisle/ doorway, turn it horizontally or vertically at installed position. One person operation.