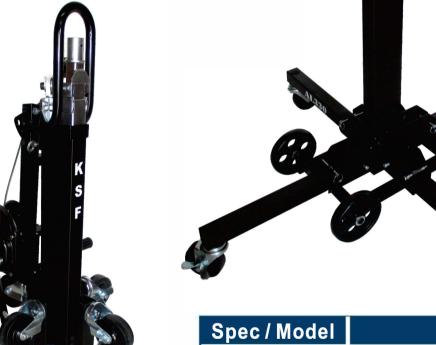

## Perfect for lifting and Transporting heavy loads.

\*Max. Load capacity 130kg (286 lbs)

\*Max. Lifting Height 330 cm (130 in)

 Manually operated winch that can be pulled out to ensure no one is standing under the load platform

2. Easy fold up base, with 4 extra wheels for easy manoeuvre.

| Spec / Model       | AL330        |               |
|--------------------|--------------|---------------|
| Base Width         | 81 cm        | (32 in)       |
| Lifter weight      | 76 kg        | (168 lbs)     |
| Height             | 124 cm       | (49 in)       |
| Lifting Height     | 330 cm       | (130 in)      |
| Lift Capacity      | 130 kg       | (286 lbs)     |
| Platform dimension | 77 x 46 cm   | (30 x 18 in)  |
| Unit Weight        | 41 kg        | (90 lbs)      |
| Platform Weight    | 5.8 kg       | (12.8 lbs)    |
| Stored Dimension   | 56x44x124 cm | (22x17x49 in) |