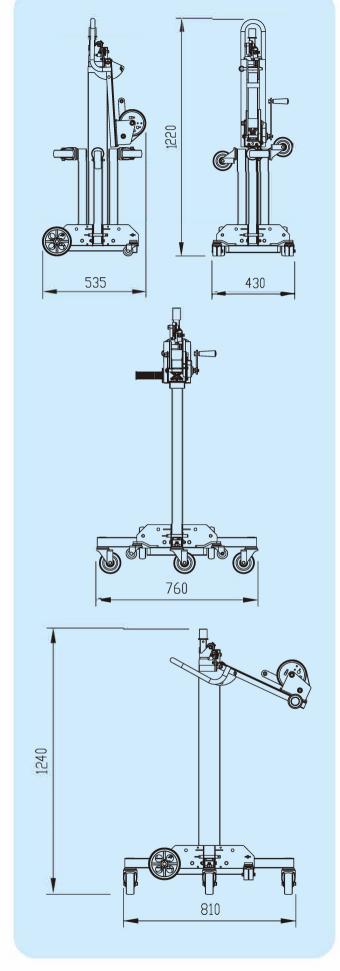

2. Easy fold up base, with 4 extra wheels for easy manoeuvre.

| Spec / Model       | AL330        |               |
|--------------------|--------------|---------------|
| Base Width         | 81 cm        | (32 in)       |
| Lifter weight      | 76 kg        | (168 lbs)     |
| Height             | 124 cm       | (49 in)       |
| Lifting Height     | 330 cm       | (130 in)      |
| Lift Capacity      | 130 kg       | (286 lbs)     |
| Platform dimension | 77 x 46 cm   | (30 x 18 in)  |
| Unit Weight        | 41 kg        | (90 lbs)      |
| Platform Weight    | 5.8 kg       | (12.8 lbs)    |
| Stored Dimension   | 56x44x124 cm | (22x17x49 in) |