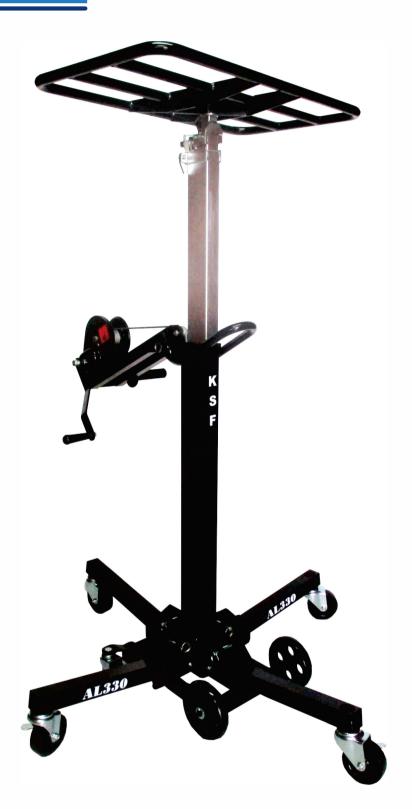

## **MATERIAL LIFTER-AL330**

## Perfect for lifting and Transporting heavy loads.

\*Max. Load capacity 130kg (286 lbs)

\*Max. Lifting Height 330 cm (130 in)

 Manually operated winch that can be pulled out to ensure no one is standing under the load platform

2. Easy fold up base, with 4 extra wheels for easy manoeuvre.

| Spec / Model       | AL330        |               |
|--------------------|--------------|---------------|
| Base Width         | 81 cm        | (32 in)       |
| Lifter weight      | 76 kg        | (168 lbs)     |
| Height             | 124 cm       | (49 in)       |
| Lifting Height     | 330 cm       | (130 in)      |
| Lift Capacity      | 130 kg       | (286 lbs)     |
| Platform dimension | 77 x 46 cm   | (30 x 18 in)  |
| Unit Weight        | 41 kg        | (90 lbs)      |
| Platform Weight    | 5.8 kg       | (12.8 lbs)    |
| Stored Dimension   | 56x44x124 cm | (22x17x49 in) |