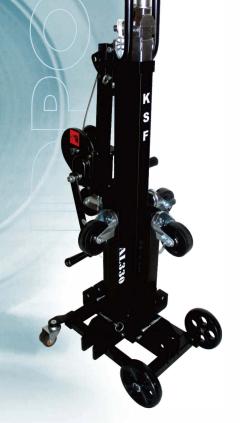

## Perfect for lifting and Transporting heavy loads.

\*Max. Load capacity 130kg \*Max. Lifting Height 330 cm

Manually operated winch that can be pulled out to ensure no one is standing under the load platform.

2. Easy fold up base, with 4 extra wheels for easy manoeuvre.

| Spec / Model       | AL330        |
|--------------------|--------------|
| Base Width         | 81 cm        |
| Base Length        | 76 cm        |
| Stored Height      | 124 cm       |
| Lifting Height     | 330 cm       |
| Lift Capacity      | 130 kg       |
| Platform dimension | 77 x 46 cm   |
| Unit Weight        | 41 kg        |
| Platform Weight    | 5.8 kg       |
| Stored Dimension   | 56x44x124 cm |