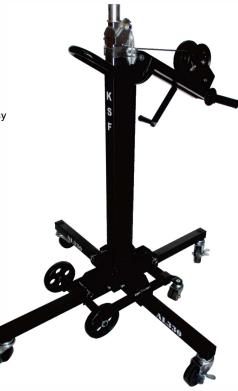

## Perfect for lifting and Transporting heavy loads.

\*Max. Load capacity 130kg \*Max. Lifting Height 330 cm

Manually operated winch that can be pulled out to ensure no one is standing under the load platform.

2. Easy fold up base, with 4 extra wheels for easy manoeuvre.

| Spec / Model       | AL330        |
|--------------------|--------------|
| Base Width         | 81 cm        |
| Base Length        | 76 cm        |
| Stored Height      | 124 cm       |
| Lifting Height     | 330 cm       |
| Lift Capacity      | 130 kg       |
| Platform dimension | 77 x 46 cm   |
| Unit Weight        | 41 kg        |
| Platform Weight    | 5.8 kg       |
| Stored Dimension   | 56x44x124 cm |