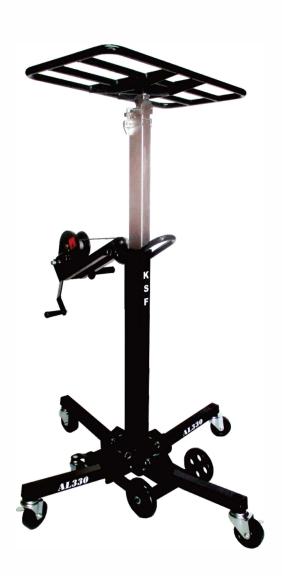

## Perfect for lifting and Transporting heavy loads.

\*Max. Load capacity 130kg \*Max. Lifting Height 330 cm

Manually operated winch that can be pulled out to ensure no one is standing under the load platform.

2. Easy fold up base, with 4 extra wheels for easy manoeuvre.

| Spec / Model       | AL330        |
|--------------------|--------------|
| Base Width         | 81 cm        |
| Base Length        | 76 cm        |
| Stored Height      | 124 cm       |
| Lifting Height     | 330 cm       |
| Lift Capacity      | 130 kg       |
| Platform dimension | 77 x 46 cm   |
| Unit Weight        | 41 kg        |
| Platform Weight    | 5.8 kg       |
| Stored Dimension   | 56x44x124 cm |