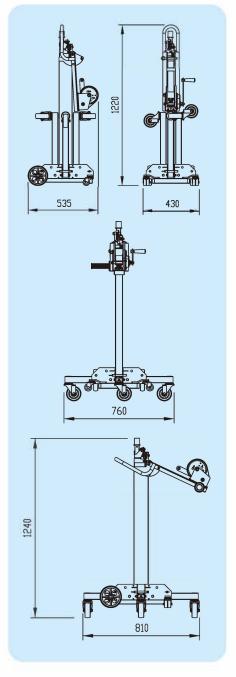

2. Easy fold up base, with 4 extra wheels for easy manoeuvre.

| Spec / Model       | AL330        |
|--------------------|--------------|
| Base Width         | 81 cm        |
| Base Length        | 76 cm        |
| Stored Height      | 124 cm       |
| Lifting Height     | 330 cm       |
| Lift Capacity      | 130 kg       |
| Platform dimension | 77 x 46 cm   |
| Unit Weight        | 41 kg        |
| Platform Weight    | 5.8 kg       |
| Stored Dimension   | 56x44x124 cm |