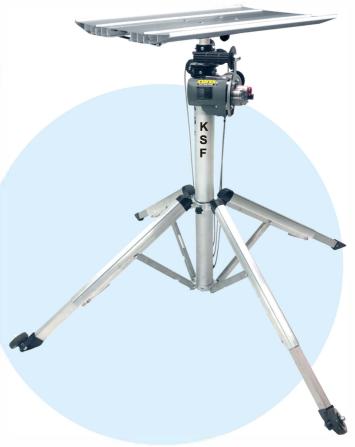

## **PORTABLE LIFTER - CM369**

## **Key features/Benefits for CM369**

\*Lifting capacity: 130 kg \*Basic Height: 105 cm \*Lifting Height: 372 cm

 Large transport wheels (3") and wide space between wheels to ensure smooth movement when maneuvering the lifter.

 Strong and large leg frame for more stability.

Plastic Cover to prevent dust get into the leg frame hence easing the leg frame operation.

| Model             | CM-369                         |
|-------------------|--------------------------------|
| Lifting Height    | 372 cm                         |
| Basic Height      | 105 cm                         |
| Lifting capacity  | 130 kg                         |
| Machine Weights   | 24.5 kg                        |
| Max. LoadCapacity | 130 kg - 3 m<br>120 kg- 3.73 m |