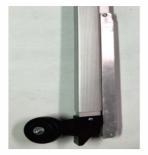

## **Key features/Benefits for CM369**

\*Lifting capacity: 130 kg \*Basic Height: 105 cm \*Lifting Height: 372 cm

 Large transport wheels (3") and wide space between wheels to ensure smooth movement when maneuvering the lifter.