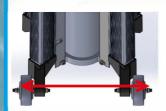

## **Key features/Benefits for CM369**

\*Lifting capacity: 130 kg \*Basic Height: 105 cm \*Lifting Height: 372 cm

 Large transport wheels (3") and wide space between wheels to ensure smooth movement when maneuvering the lifter.

 Strong and large leg frame for more stability.

Plastic Cover to prevent dust get into the leg frame hence easing the leg frame operation.

| Model             | CM-369                         |
|-------------------|--------------------------------|
| Lifting Height    | 372 cm                         |
| Basic Height      | 105 cm                         |
| Lifting capacity  | 130 kg                         |
| Machine Weights   | 24.5 kg                        |
| Max. LoadCapacity | 130 kg - 3 m<br>120 kg- 3.73 m |