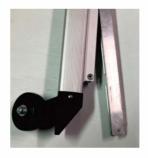

## **Key features/Benefits for CM369**

\*Lifting capacity: 130 kg \*Basic Height: 105 cm \*Lifting Height: 372 cm

 Large transport wheels (3") and wide space between wheels to ensure smooth movement when maneuvering the lifter.